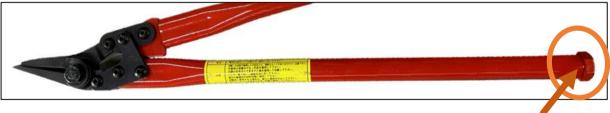

#### HITTING POINT

A specialized design for users that used to hit the handle with hammer.

If steel strap was tight to the object, cutter may won't able to insert the blade between it. In this case, by hitting that hitting point with hammer, the impact will push the blade to the position then users can cut the steel strap.