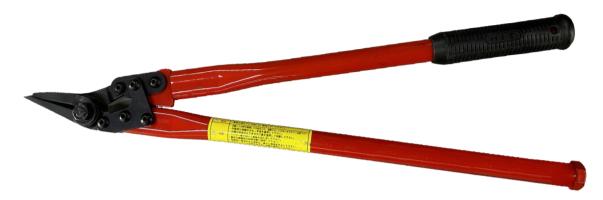

# Steel Strap Cutter Hammer Handle

## Capacity:

steel strap:up to thickiness 0.9mm×width 32mm

#### Feature:

#### HITTING POINT

A specialized design for users that used to hit the handle with hammer.

If steel strap was tight to the object, cutter may won't able to insert the blade between it. In this case, by hitting that hitting point with hammer, the impact will push the blade to the position then users can cut the steel strap.