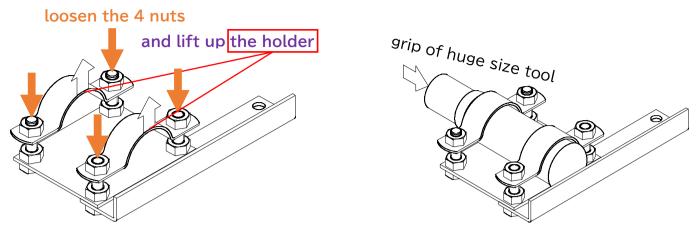

## How to use BC STAND

First, loosen the 4 nuts on the holder then lift the holder up and put the grip of huge size tool from HIT into the holder.

Next push down the holder and fasten nuts until the tool won't move around.