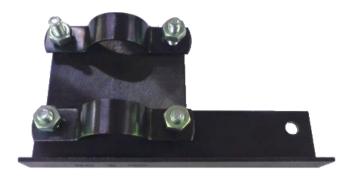

## **BC STAND**

## BC STAND can be attached on these tools from HIT:

- Bolt Cutters: BC 750 all series, BC 900 all series,
  BC 1050 all series
- Cable Cutters: SC 500-R, CC 30, CC 50
- Wire Rope Cutters: W 16, WC 14, WC 16, WC 20
- Hand swagers: CT 750-3, CT 750-3C, CT 900