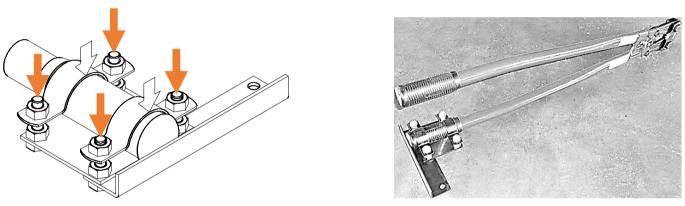

## How to use BC STAND

First, loosen the 4 nuts on the holder then lift the holder up and put the grip of huge size tool from HIT into the holder.

Next push down the holder and fasten nuts until the tool won't move around.

Place BC STAND with the handle on the ground and step on it. This can sure the operating will be stable, also change the direction of force when cutting materials.