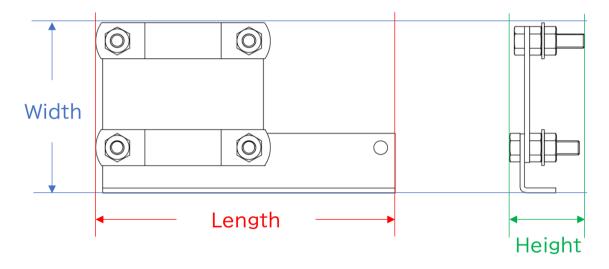

## Specification:

| Item No. | Length × Width × Height(mm) | Weight(kg) |
|----------|-----------------------------|------------|
| BC STAND | 205 × 117 × 50              | 0.89       |