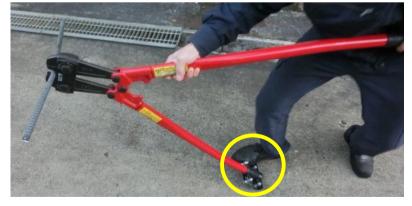

## How to use BC STAND

First, loosen the 4 nuts on the holder then lift the holder up and put the grip of huge size tool from HIT into the holder.

Next push down the holder and fasten nuts until the tool won't move around.

Place BC STAND with the handle on the ground and step on it. This can sure the operating will be stable, also change the direction of force when cutting materials.